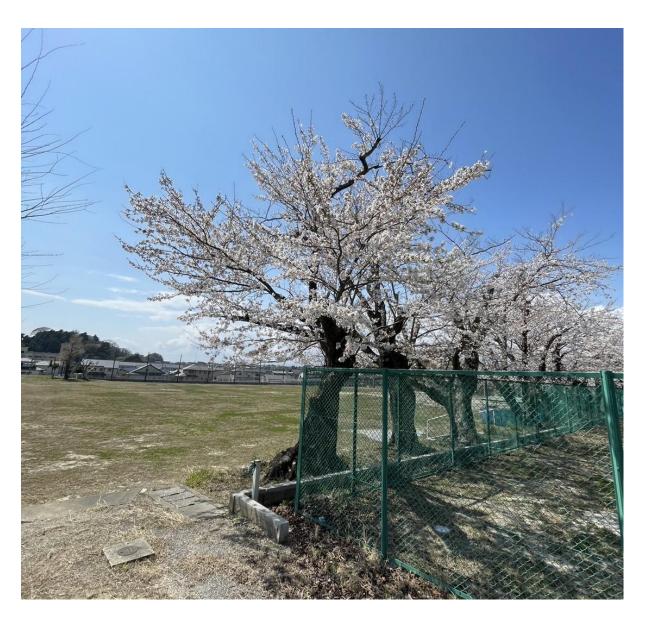

I really like the scenery of the schoolyard that I see during class!!

Many cherry blossoms bloom in this schoolyard in spring!!

Cherry blossoms are very beautiful...!!

⟨Nebuta⟩

This is picture of the students of Yotsukura High School making Nebuta.