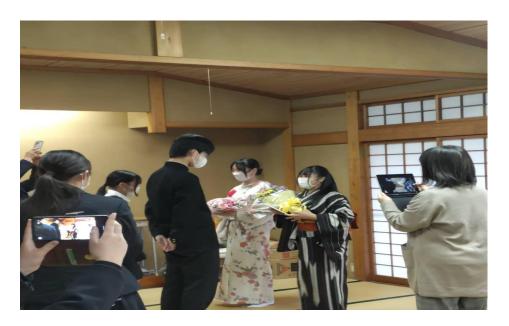

## yotsukura high school

There is tea ceremony club in Yotsukura High School.

I have club activities once a week.

I have a lot to remember but it's fun.

Finally, the graduates wear kimonos and have a farewell party.